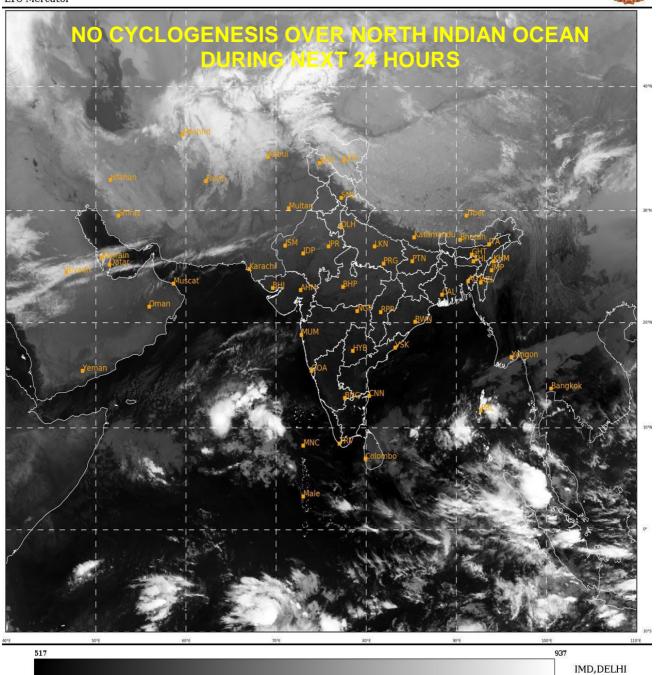

## **BAY OF BENGAL:**

SCATTERED LOW AND MEDIUM CLOUDS WITH EMBEDDED INTENSE TO VERY INTENSE CONVECTION OVER SOUTHEAST BAY OF BENGAL AND NORTH ANDAMAN SEA. SCATTERED LOW AND MEDIUM CLOUDS WITH EMBEDDED WEAK TO MODERATE CONVECTION OVER CENTRAL PARTS OF SOUTH BAY OF BENGAL AND SOUTH ANDAMAN SEA.

## PROBABILITY OF CYCLOGENESIS DURING NEXT 120 HRS:

| 24 HOURS | 24-48 HOURS | 48-72 HOURS | 72-96 HOURS | 96-120 HOURS |
|----------|-------------|-------------|-------------|--------------|
| NIL      | NIL         | NIL         | NIL         | NIL          |

### **ARABIAN SEA:**

SCATTERED LOW AND MEDIUM CLOUDS WITH EMBEDDED INTENSE TO VERY INTENSE CONVECTION OVER CENTRAL PARTS OF SOUTH ARABIAN SEA . SCATTERED LOW AND MEDIUM CLOUDS WITH EMBEDDED WEAK TO MODERATE CONVECTION OVER CENTRAL ARABIAN SEA .